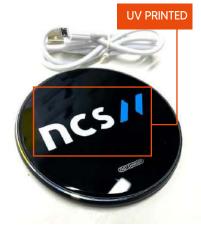

#### **DISCOUNTS**

**UV printing** is on the rise. It has rapidly become an essential tool for us since we found it's abilities perfect for custom projects. UV printers are capable of adding excitement and sophistication, both in color and texture, to your products. They are notable for their ability to print on nearly anything (within reason, of course).

**UV** Printing

Debossed