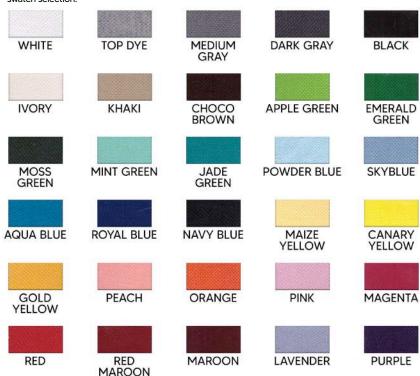

### Polo Shirt Swatches

### **FABRIC: LACOSTE COMB**

Important Note: Due to color tolerance on printing and screen resolution, colors shown here may not be 100% accurate. We recommend to visit our showroom to see actual swatches in person for better swatch selection