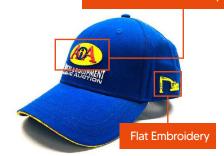

### 3D Embossed Embroidery

Woven Patch

3D Embossed Embroidery

Silkscreen

Sublimation

Flat Embroidery

Undercap Print & Label