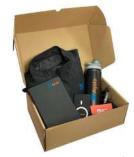

## Gift Sets & Bundles

Unleash Corporate Gifting: Elevate your brand with our best selling gift sets. Tailored to impress, our custom selections harmonize quality, functionality and thoughtfulness. From fine executive treats to personalized everyday must-haves, leave a lasting impact on clients and employees. Make moments extraordinary with our custom gift sets!

### Newly Hire Gift Set

Featuring our custom Minimalist Notebook, Tumbler, Multifunction Pen, and Tote Bag - all with your custom branded logo. Perfect for on-boarding employees!

### Power Welcome Gift Set

Our custom power welcome gift set is the perfect choice for tech-savvy individuals who appreciate quality and style. This set is guaranteed to leave a lasting impression for you and your employees!

### Fresh Start Gift Set

Elevate the onboarding experience and leave a lasting impression. Our customized gift set is the perfect way to show your employees that they are valued and welcomed into the company culture from day one.

### Tech Savvy Gift Set

Packed with premium wireless charger, classic t-shirt, minimalist notebook, multifunction pen, a convenient pop socket, and a heartfelt welcome card, this gift set is sure to delight and impress.

### **Welcome Bundle**

Whether it's a corporate event, on a budget welcome kit for your newly hire, wedding favors, or promotional giveaways, this welcome bundle gift sets are designed to make a statement.

### FitGear Bundle

Elevate your brand, motivate your audience, and inspire a healthier lifestyle with our exceptional custom fitness bundle gift set!

Step into the realm of bespoke fashion with our custom socks! Crafted with unmatched workmanship, each pair is a masterpiece of comfort and style. Elevate your brand with our low minimum order of 100 pairs - the perfect blend of quality and affordability. Made 100% in the Philippines.