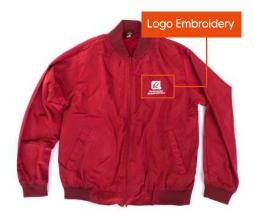

# Corporate & Bomber Jackets

Keeping your team warm, dry and fashionable. Our custom jackets are available in a choice of quality fabrics, linings and colors. You can choose to have your company name, logo or design be custom embroidered or printed at a low minimum order of 50 pieces.

#### **DISCOUNTS**

Logos Embroidered on The Left Chest. This position is the most popular choice by companies that order bomber jackets for their employees. An embroidered logo on the left chest is highly visible and will help your company gain the highest possible exposure for your brand's marketing. It's a classic and sophisticated way to show the logo of your company to the world.