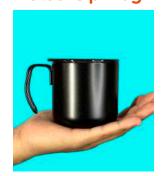

### **Steel Sip Mug**

Sip in style with our Custom Steel Sip Stainless Steel Mug. Personalize it your way for a unique sipping experience.