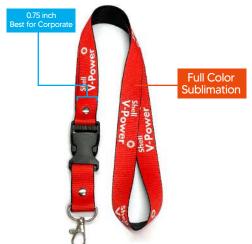

### 1 inch Lanyard

At Fabrica MNL, we understand that schools, universities or even corporate clients require top-notch solutions to represent their esteemed institutions. Our new range of custom lanyard materials are crafted to offer the ideal balance of quality and resilience. Presenting our best seller options: Glossy, Matte, and Subli Cotton materials.

### 3/4 inch Lanyard

Our range of quality 3/4 inch or 0.75 inch lanyard materials make most of our client's brand standout. Featuring our three material options: Glossy, Matte and Subli Cotton material - all which are best sellers across our corporate clientele.

### **SUBLI COTTON MATERIAL**

Unleash your creativity with our subli cotton lanyard material, a canvas for your brand's unique identity. Because of the white based material, we recommend this lanyard for designs with pantone specific requirements or with small details that need to be captured on print. A full color back to back printing is also recommended for this type giving it a more premium look and feel for your brand.