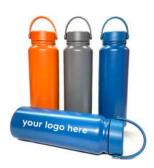

### **Travel Adaptors**

Tailor-made for your global adventures, featuring interchangeable plugs and compact design. Stay powered up in any country, your way!

Discover the perfect blend of style and personalization with a custom tumblers. Elevate your brand with UV printing and precision engraving logo customization options, creating a lasting impression in every sip.

### DISCOUNTS

Your logo **UV Printed** at the center of the tumbler. Most corporates prefer their logo printed on a vertical orientation for maximum logo visibility. Don't forget to check our website for more updated and trendy tumbler models.