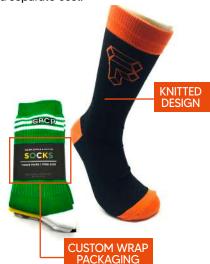

### FitGear Bundle

Elevate your brand, motivate your audience, and inspire a healthier lifestyle with our exceptional custom fitness bundle gift set!

Step into the realm of bespoke fashion with our custom socks! Crafted with unmatched workmanship, each pair is a masterpiece of comfort and style. Elevate your brand with our low minimum order of 100 pairs - the perfect blend of quality and affordability. Made 100% in the Philippines.

### **DISCOUNTS**

Most of our socks are in Terry Knit designs. For multiple colors with small details, we recommend Flat Knit Subli. Custom wrap packaging are available on a separate cost.

**Knitted Design** 