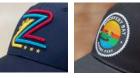

Premium corporate clients prefer baseball cap style with custom logo embroidery. If you want to stand out, we recommend to make it 3D embossed embroidery. This gives your brand an extra premium look and feel.

### 3D Embossed Embroidery

Woven Patch

3D Embossed Embroidery

Silkscreen

Sublimation

Flat Embroidery

Undercap Print & Label

### Premium Baseball Cap

A classic structured cap with an authentic look. With a precurved visor, this cap is a best seller for corporate clients.