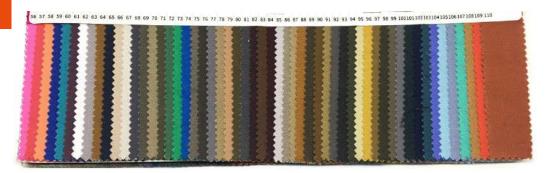

### Polo Shirt Swatches

### **FABRIC: LACOSTE COMB**

Important Note: Due to color tolerance on printing and screen resolution, colors shown here may not be 100% accurate. We recommend to visit our showroom to see actual swatches in person for better swatch selection