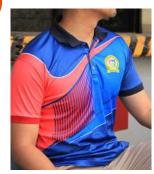

## Full Color Sublimation Teamwears

Fabrica's custom sublimated teamwears are available in polo shirt, tees, bomber jackets and accessories like multi function headwears, socks and drawstring bags. All made from lightweight breathable materials printed with full color sublimation technology. These goods are made perfect for all your full color, gradients and intricate designs. Using the advance technology of sublimation printing we can create any design which will not fade or peel over time unlike traditional silk screen printing.

### Subli Polo Shirt

Suitable for a variety of uses from corporate uniforms to sports shirts, tennis uniforms or outdoor uniforms.