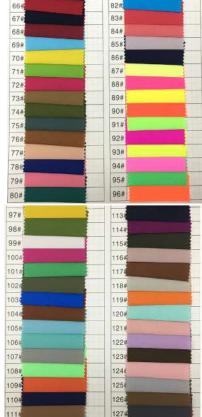

### Polo Shirt Swatches

### **FABRIC: LACOSTE COMB**

Important Note: Due to color tolerance on printing and screen resolution, colors shown here may not be 100% accurate. We recommend to visit our showroom to see actual swatches in person for better swatch selection

### **FABRIC: MICROFIBER**

### FABRIC: MICROFIBER