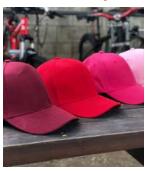

### Premium Baseball Cap

A classic structured cap with an authentic look. With a precurved visor, this cap is a best seller for corporate clients.