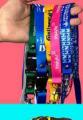

### 1 inch Lanyard

At Fabrica MNL, we understand that schools, universities or even corporate clients require top-notch solutions to represent their esteemed institutions. Our new range of custom lanyard materials are crafted to offer the ideal balance of quality and resilience. Presenting our best seller options: Glossy, Matte, and Subli Cotton materials.

### 3/4 inch Lanyard

Our range of quality 3/4 inch or 0.75 inch lanyard materials make most of our client's brand standout. Featuring our three material options: Glossy, Matte and Subli Cotton material - all which are best sellers across our corporate clientele.