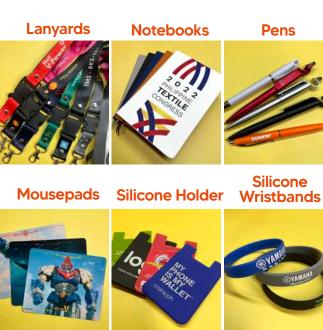

### Knee Hi Socks Terry Knit

Show off your brand with personalized designs, premium materials, and knee-length comfort. Step confidently into a world of endless customization!

Elevate your brand's image with our Custom Corporate Merchandise! From corporate giveaway staples like lanyards, keychains, notebooks and wristbands to sleek and trendy gifts like pop sockets, multi functional pens, and travel pouches! Trust our expertise to leave a lasting impression for your employees or to your clients. Experience the power of quality branding today!

#### MOQ

50pcs Lanyards 500 pcs Keychains 50pcs Mousepads 50pcs Pens