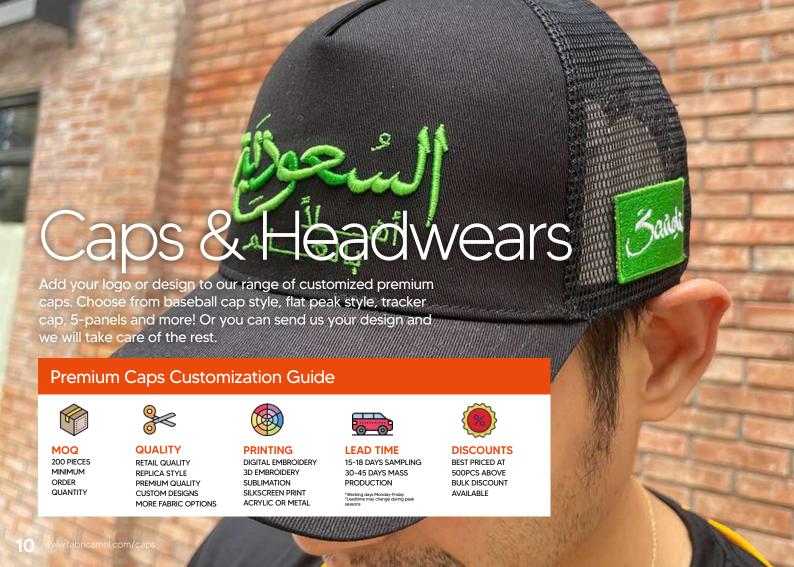

Premium corporate clients prefer baseball cap style with custom logo embroidery. If you want to stand out, we recommend to make it 3D embossed embroidery. This gives your brand an extra premium look and feel.

### 3D Embossed Embroidery

Woven Patch

3D Embossed Embroidery

Silkscreen

Sublimation

Flat Embroidery

Undercap Print & Label

### **Promo Caps**

In a hurry? Our custom Promo Caps might be the answer. With promotional quality material, we recommend this cap for urgent orders on a tight budget.