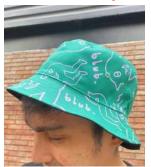

### **Premium Bucket cap**

Our bucket hat features classic silhouette, with a flat crown and a wide brim that provides ample shade and protection from the sun. Add your custom logo print or embroidery to match your brand!