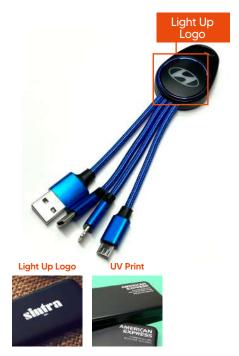

#### **DISCOUNTS**

Illuminate your brand's brilliance with our custom multi-cable charger featuring a captivating light-up logo. A practical and eye-catching gift that showcases your uniqueness. Empower your connections today with this incredibly useful merch!

### Multifunction Cables

Stay connected in style with our custom multi cables. Illuminate your logo as you charge, and choose from a variety of vibrant colors. Seamlessly blend utility and branding.