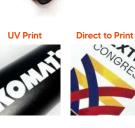

#### **DISCOUNTS**

**UV printing** is on the rise. It has rapidly become an essential tool for us since we found it's abilities perfect for custom projects. UV printers are capable of adding excitement and sophistication, both in color and texture, to your products. They are notable for their ability to print on nearly anything (within reason, of course).