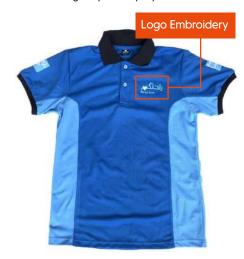

### DISCOUNTS

Logos Embroidered on The Left Chest. This position is the most popular choice by companies that order work shirts or polo shirts for their employees. An embroidered logo on the left chest/pocket is highly visible and will help your company to gain the highest possible exposure. It's a classic and sophisticated way to show the logo of your company to the world.