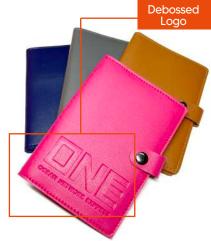

## Leather Goods Collection

Make a lasting statement in the business world with our custom quality leather crafts. Elevate your brand with personalized passport holders, laptop sleeves, keychain holders, pouches and more! Crafted for both functionality and style, these custom pieces offer a unique way to enhance your corporate branding. Impeccable quality and distinct design combined to leave a remarkable impression on clients, partners, and employees. Discover this affordable personalized luxury that resonates with your company's values, setting you apart in a world of corporate branding.

#### **DISCOUNTS**

Elevate your travels with personalized luxury. Our custom leather passport holders combine style and functionality, ensuring your journeys are as elegant as they are unforgettable. Show your brand with our custom debossed logo molding.

### Classic Passport Holder

Your passport, your style. Discover elegance in every journey with our custom leather passport holder, tailored to safeguard your documents and reflect your unique taste.