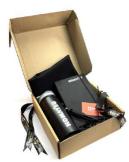

## Gift Sets & Bundles

Unleash Corporate Gifting: Elevate your brand with our best selling gift sets. Tailored to impress, our custom selections harmonize quality, functionality and thoughtfulness. From fine executive treats to personalized everyday must-haves, leave a lasting impact on clients and employees. Make moments extraordinary with our custom gift sets!

### Newly Hire Gift Set

Featuring our custom Minimalist Notebook, Tumbler, Multifunction Pen, and Tote Bag - all with your custom branded logo. Perfect for on-boarding employees!

### Power Welcome Gift Set

Our custom power welcome gift set is the perfect choice for tech-savvy individuals who appreciate quality and style. This set is guaranteed to leave a lasting impression for you and your employees!

### Fresh Start Gift Set

Elevate the onboarding experience and leave a lasting impression. Our customized gift set is the perfect way to show your employees that they are valued and welcomed into the company culture from day one.

### Tech Savvy Gift Set

Packed with premium wireless charger, classic t-shirt, minimalist notebook, multifunction pen, a convenient pop socket, and a heartfelt welcome card, this gift set is sure to delight and impress.

### **Welcome Bundle**

Whether it's a corporate event, on a budget welcome kit for your newly hire, wedding favors, or promotional giveaways, this welcome bundle gift sets are designed to make a statement.

### FitGear Bundle

Elevate your brand, motivate your audience, and inspire a healthier lifestyle with our exceptional custom fitness bundle gift set!

Step into the realm of bespoke fashion with our custom socks! Crafted with unmatched workmanship, each pair is a masterpiece of comfort and style. Elevate your brand with our low minimum order of 100 pairs - the perfect blend of quality and affordability. Made 100% in the Philippines.