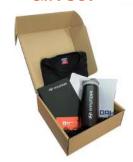

## Gift Sets & Bundles

Unleash Corporate Gifting: Elevate your brand with our best selling gift sets. Tailored to impress, our custom selections harmonize quality, functionality and thoughtfulness. From fine executive treats to personalized everyday must-haves, leave a lasting impact on clients and employees. Make moments extraordinary with our custom gift sets!

### Newly Hire Gift Set

Featuring our custom Minimalist Notebook, Tumbler, Multifunction Pen, and Tote Bag - all with your custom branded logo. Perfect for on-boarding employees!

### Power Welcome Gift Set

Our custom power welcome gift set is the perfect choice for tech-savvy individuals who appreciate quality and style. This set is guaranteed to leave a lasting impression for you and your employees!

### Fresh Start Gift Set

Elevate the onboarding experience and leave a lasting impression. Our customized gift set is the perfect way to show your employees that they are valued and welcomed into the company culture from day one.

### Tech Savvy Gift Set

Packed with premium wireless charger, classic t-shirt, minimalist notebook, multifunction pen, a convenient pop socket, and a heartfelt welcome card, this gift set is sure to delight and impress.

### **Welcome Bundle**

Whether it's a corporate event, on a budget welcome kit for your newly hire, wedding favors, or promotional giveaways, this welcome bundle gift sets are designed to make a statement.

### FitGear Bundle

Elevate your brand, motivate your audience, and inspire a healthier lifestyle with our exceptional custom fitness bundle gift set!

Step into the realm of bespoke fashion with our custom socks! Crafted with unmatched workmanship, each pair is a masterpiece of comfort and style. Elevate your brand with our low minimum order of 100 pairs - the perfect blend of quality and affordability. Made 100% in the Philippines.