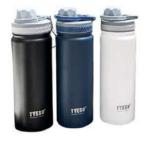

#### **UV** Printing





### Sports & Travel Tumbler



Stay hydrated on-the-go with our Sports & Travel Tumbler. Designed for active lifestyles, it offers durable construction and insulated to keep beverages at perfect temperature. Available in 800ml.

### **Travel Tumbler**



Travel in personalized style with our Custom Travel Tumbler. Stay refreshed on the move with your unique design. Available in 350ml and 450ml.

### **Colored Pastel Insulated Tumbler**



Embrace fresh branding with our Pastel-colored Tumbler. Keep your drinks hot or cold in style with its charming pastel hues. Available in 1000ml and 850ml.

### **Steel Sip Mug**



Sip in style with our Custom Steel Sip Stainless Steel Mug. Personalize it your way for a unique sipping experience.

### Stainless Steel Tumbler



A timeless classic, perfect for showcasing your logo in style. This co-branded tumbler is a perfect choice for a classic feel customized tumbler. Also available in 530ml and 750ml

### **Smart Tumbler**



Experience innovation with our Custom Smart LED Tumbler. Personalize tumbler and stay hydrated in the future of drinkware.

## Gift Sets & Bundles

Unleash Corporate Gifting: Elevate your brand with our best selling gift sets. Tailored to impress, our custom selections harmonize quality, functionality and thoughtfulness. From fine executive treats to personalized everyday must-haves, leave a lasting impact on clients and employees. Make moments extraordinary with our custom gift sets!

### **Customization Guide**



#### MOQ

50/100 PIECES MINIMUM ORDER QUANTITY



### **QUALITY**

PRO