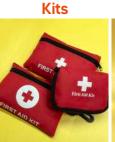

uality branding today!

### **Customization Guide**



#### MOQ

50pcs Lanyards 500 pcs Keychains 50pcs Mousepads 50pcs Pens



### QUALITY

PROMOTIONAL QUALITY



### **PRINTING**

UV PRINTING SILKSCREEN DTF PRINTING HEAT TRANSFER



### LEAD TIME

7-8 DAYS SAMPLING 28-30 DAYS MASS PRODUCTION

\*Working days Monday-Friday \*Leadtime may change during peal seasons



**BYAMAHA** 

### DISCOUNTS



Most of our corporate clients prefer our 0.75 inch matte or glossy lanyards with full color one side printing. If you are from a university or school entity, we recommed to go with 1 inch matte or glossy lanyards. A rising number of corporate clients prefer full color sublimated back to back printed lanyards to achieve the perfect branding.



Sublimation





**Event** 

Wristbands















**First Aid** 



**Travel** 

## Full Color Sublimation Teamwears

Fabrica's custom sublimated teamwears are available in polo shirt, tees, bomber jackets and accessories like multi function headwears, socks and drawstring bags. All made from lightweight breathable materials printed with full color sublimation technology. These goods are made perfect for all your full color, gradients and intricate designs. Using the advance technology of sublimation printing we can create any design which will not fade or peel over time unlike traditional silk screen printing.

### Customization Guide



#### MOQ

50pcs teamwears 100 pairs socks 1000 pcs headwears 100pcs drawstring bags



### QUALITY

PROMOTIONAL QUALITY



#### **PRINTING**

Full Color Sublimation



#### **LEAD TIME**

7-10 DAYS SAM