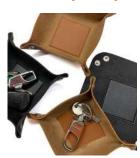

### Cable Organizer

Tame your tech in style. Our custom leather cable organizer elegantly solves clutter, keeping your essentials tidy and accessible, adding sophistication to your everyday convenience.

### **Desktop Trays**

Our custom leather keychain holders embody corporate identity, offering a sleek accessory that keeps keys organized while promoting professionalism.

### Toiletry Bag

Elevate organization with a touch of luxury. Our custom leather pouches combine functionality and elegance, keeping your essentials secure in personalized style.