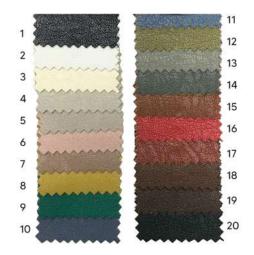

### Jacket Swatch

### **FABRIC: MT. FUJI**

Important Note: Due to color tolerance on printing and screen resolution, colors shown here may not be 100% accurate. We recommend to visit our showroom to see actual swatches in person for better swatch selection.