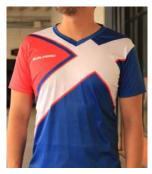

## Full Color Sublimation Teamwears

Fabrica's custom sublimated teamwears are available in polo shirt, tees, bomber jackets and accessories like multi function headwears, socks and drawstring bags. All made from lightweight breathable materials printed with full color sublimation technology. These goods are made perfect for all your full color, gradients and intricate designs. Using the advance technology of sublimation printing we can create any design which will not fade or peel over time unlike traditional silk screen printing.

### Subli T-shirt

Perfect for sports events or company uniforms. Print your branding, logo, messaging raise awareness and generate more interest for your growing brand.