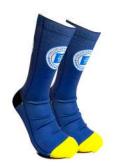

### **Subli Socks**

Create your full color printed socks with small details using our sublimation technology. Totally crisp and non fading prints!