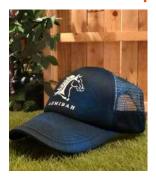

### Premium Tracker Foam Cap

Trucker Caps are a classic, casual style and are great for a relaxed summer day or outdoor activities. Another promotional favorite too!