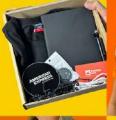

## Gift Sets & Bundles

Unleash Corporate Gifting: Elevate your brand with our best selling gift sets. Tailored to impress, our custom selections harmonize quality, functionality and thoughtfulness. From fine executive treats to personalized everyday must-haves, leave a lasting impact on clients and employees. Make moments extraordinary with our custom gift sets!

### Newly Hire Gift Set

Featuring our custom Minimalist Notebook, Tumbler, Multifunction Pen, and Tote Bag - all with your custom branded logo. Perfect for on-boarding employees!

### Power Welcome Gift Set

Our custom power welcome gift set is the perfect choice for tech-savvy individuals who appreciate quality and style. This set is guaranteed to leave a lasting impression for you and your employees!

### Fresh Start Gift Set

Elevate the onboarding experience and leave a lasting impression. Our customized gift set is the perfect way to show your employees that they are valued and welcomed into the company culture from day one.

### Tech Savvy Gift Set

Packed with premium wireless charger, classic t-shirt, minimalist notebook, multifunction pen, a convenient pop socket, and a heartfelt welcome card, this gift set is sure to delight and impress.