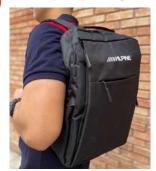

### Classic Business Laptop Bag

Our 15.5" Classic Laptop Backpack is a favorite across our corporate clients. Its generic and yet versatile look make it easy to add your custom logo or brand.