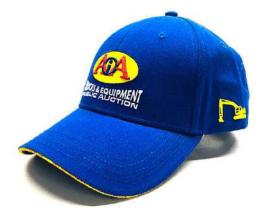

Premium corporate clients prefer baseball cap style with custom logo embroidery. If you want to stand out, we recommend to make it 3D embossed embroidery. This gives your brand an extra premium look and feel.

### 3D Embossed Embroidery

Woven Patch

3D Embossed Embroidery

Silkscreen

Sublimation

Flat Embroidery

Undercap Print & Label

### Premium Baseball Cap

A classic structured cap with an authentic look. With a precurved visor, this cap is a best seller for corporate clients.