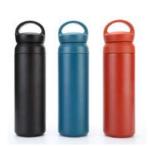

### Stainless Steel Tumbler

A timeless classic, perfect for showcasing your logo in style. This co-branded tumbler is a perfect choice for a classic feel customized tumbler. Also available in 530ml and 750ml