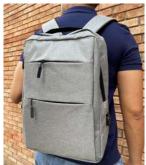

### Laptop Bag

Commuter

This professional Commuter Laptop backpack features multiple compartments for more storage and functionality. Also available in other colors.