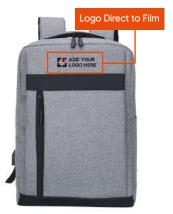

### **DISCOUNTS**

Our range of laptop bags offer a combination of style, comfort and protection for your laptop, netbook or tablet. For our ready made bags, we recommend a Direct to Film logo process for a more crisp quality printing. Embroidery is also possible, but this will require longer lead time not lower than 90 days. Don't forget to visit on our website for more bag designs and model options.

Direct to Film Printing

Full Color Sublimation

Embroidery

### Classic Business Laptop Bag

Our 15.5" Classic Laptop Backpack is a favorite across our corporate clients. Its generic and yet versatile look make it easy to add your custom logo or brand.