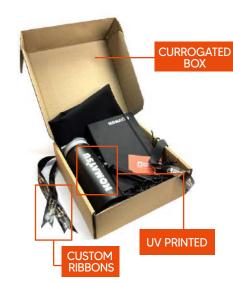

### DISCOUNTS

Packed with eco-friendly corrugated box, we recommend to have your logos printed through UV Printing. These custom gift sets come with your own custom branded ribbons and pre-selected gift fillers.

#### **UV Printing**

Direct to Film

**Embroidery** 