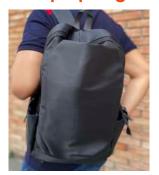

### Daypack Laptop Bag

Daypack bags are lightweight and easy to carry. With quality polyester material and generous compartment, this backpack can be your next favorite promo bag!