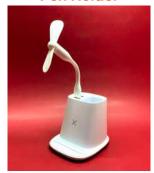

### Multifunction Pen Holder

Organize elegantly and stay cool with our custom multi-function pen holder featuring a built-in mini fan. A practical desk accessory that combines functionality and comfort effortlessly.