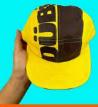

Premium corporate clients prefer baseball cap style with custom logo embroidery. If you want to stand out, we recommend to make it 3D embossed embroidery. This gives your brand an extra premium look and feel.

### Premium Baseball Cap

A classic structured cap with an authentic look. With a precurved visor, this cap is a best seller for corporate clients.