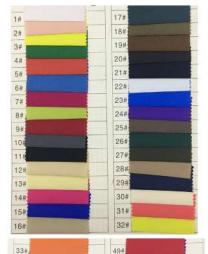

### Caps Material Swatches

### **FABRIC: COTTON TWILL**

Important Note: Due to color tolerance on printing and screen resolution, colors shown here may not be 100% accurate. We recommend to visit our showroom to see actual swatches in person for better swatch selection and for you to check our quality workmanship. We also offer more material options for custom premium caps that may not be shown on this catalogue.