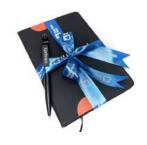

### Newly Hire Gift Set

Featuring our custom Minimalist Notebook, Tumbler, Multifunction Pen, and Tote Bag - all with your custom branded logo. Perfect for on-boarding employees!

### Power Welcome Gift Set

Our custom power welcome gift set is the perfect choice for tech-savvy individuals who appreciate quality and style. This set is guaranteed to leave a lasting impression for you and your employees!

### Fresh Start Gift Set

Elevate the onboarding experience and leave a lasting impression. Our customized gift set is the perfect way to show your employees that they are valued and welcomed into the company culture from day one.

### Tech Savvy Gift Set

Packed with premium wireless charger, classic t-shirt, minimalist notebook, multifunction pen, a convenient pop socket, and a heartfelt welcome card, this gift set is sure to delight and impress.

### **Welcome Bundle**

Whether it's a corporate event, on a budget welcome kit for your newly hire, wedding favors, or promotional giveaways, this welcome bundle gift sets are designed to make a statement.

### FitGear Bundle

Elevate your brand, motivate your audience, and inspire a healthier lifestyle with our exceptional custom fitness bundle gift set!

Step into the realm of bespoke fashion with our custom socks! Crafted with unmatched workmanship, each pair is a masterpiece of comfort and style. Elevate your brand with our low minimum order of 100 pairs - the perfect blend of quality and affordability. Made 100% in the Philippines.