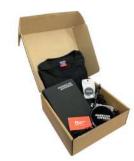

## Gift Sets & Bundles

Unleash Corporate Gifting: Elevate your brand with our best selling gift sets. Tailored to impress, our custom selections harmonize quality, functionality and thoughtfulness. From fine executive treats to personalized everyday must-haves, leave a lasting impact on clients and employees. Make moments extraordinary with our custom gift sets!

### Newly Hire Gift Set

Featuring our custom Minimalist Notebook, Tumbler, Multifunction Pen, and Tote Bag - all with your custom branded logo. Perfect for on-boarding employees!

### Power Welcome Gift Set

Our custom power welcome gift set is the perfect choice for tech-savvy individuals who appreciate quality and style. This set is guaranteed to leave a lasting impression for you and your employees!

### Fresh Start Gift Set

Elevate the onboarding experience and leave a lasting impression. Our customized gift set is the perfect way to show your employees that they are valued and welcomed into the company culture from day one.

### Tech Savvy Gift Set

Packed with premium wireless charger, classic t-shirt, minimalist notebook, multifunction pen, a convenient pop socket, and a heartfelt welcome card, this gift set is sure to delight and impress.

### **Welcome Bundle**

Whether it's a corporate event, on a budget welcome kit for your newly hire, wedding favors, or promotional giveaways, this welcome bundle gift sets are designed to make a statement.

### FitGear Bundle

Elevate your brand, motivate your audience, and inspire a healthier lifestyle with our exceptional custom fitness bundle gift set!

Step into the realm of bespoke fashion with our custom socks! Crafted with unmatched workmanship, each pair is a masterpiece of comfort and style. Elevate your brand with our low minimum order of 100 pairs - the perfect blend of quality and affordability. Made 100% in the Philippines.