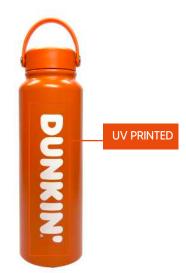

### DISCOUNTS

Your logo **UV Printed** at the center of the tumbler. Most corporates prefer their logo printed on a vertical orientation for maximum logo visibility. Don't forget to check our website for more updated and trendy tumbler models.