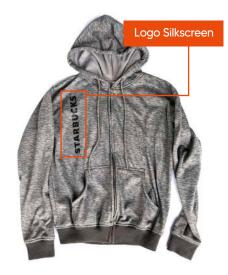

### DISCOUNTS

Depending on your design, most clients who order hooded jackets prefer their logos in silkscreen print for a more unique feature. Want to look extra premium? Go for custom logo embroidery instead.

**Direct To Film Printing** 

Silkscreen **Printing** 

**Embroidery** 